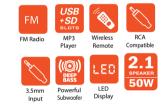

### **SBS E2800** Powerfull All-in-One 2.1 Home Entertaimnent Speker System HighPoerormance speaker system that produces 50 Watts of Powerful,

rock solid audio power

Wooden Subwoofercabinet for excellent bass reproduction

Built in MP3 player that plays music from USB thumb drives or SD cards

FM receiver with authmatic turning that stores your favourite FM radio stations Multiple equalizer presets for different music genres

RCA

Compatible

**HOT LINE** 01818468754

shahriar@floralimited.com

Controls your speaker system easily with included wireless remote control USB Thumb drive playback mode only